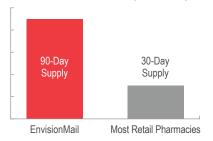

#### **Amount of Medication Dispensed per Order**

Using a mail order pharmacy may reduce or eliminate your monthly pharmacy visits for maintenance medications taken on an ongoing basis.